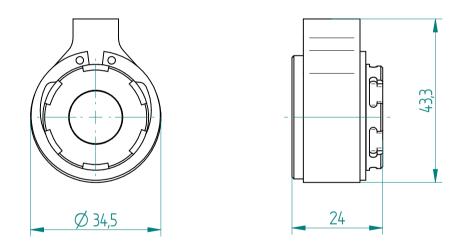

| Type :     | RCS_ERMX20 |
|------------|------------|
| Part No. : | 372059000  |
| Date :     | 04.02.2016 |
| Scale :    | 1:1        |